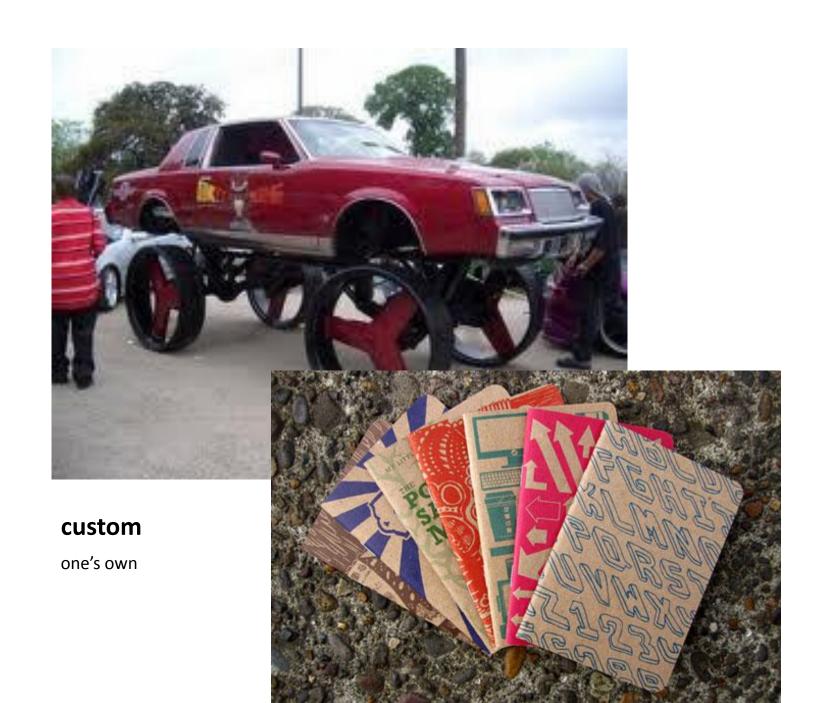

soph

wise

2 CaO

sym, syn

together

Symmetry

organisms of DIFFERENT species that show an intimate association with each other Symbiotic relationships provide at least ONE of the participating species with a nutritional advantage

3 types of symbiosis have been recognised depending on the nature of the relationship:

- **Parasitism**
- Commensalism
- Mutualism

art skill

**tele** at a distance

the, them, thet, themat, thes, thet

to place to put