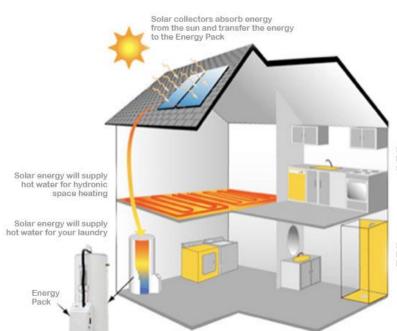

# What is Solar Thermal?

therm heat

Solar energy will supply hot water for your sink and dishwasher

Solar energy will supply hot water for your hot baths and showers