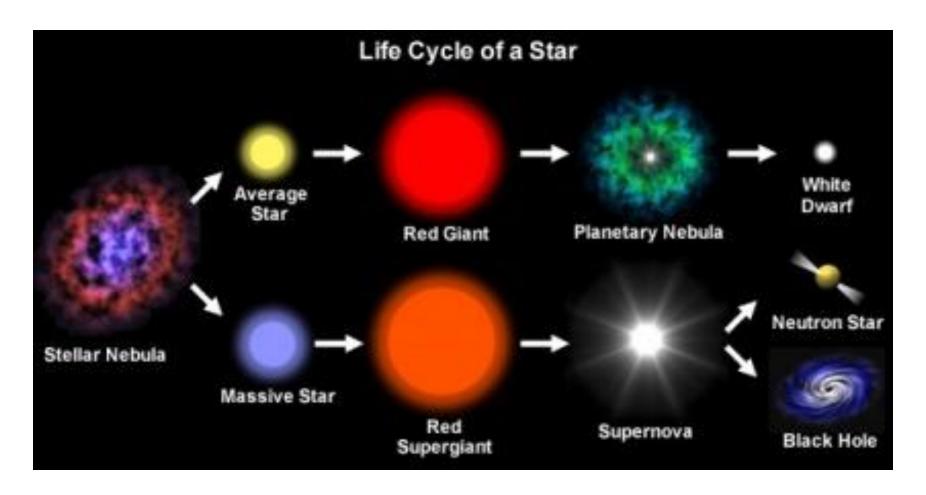

e



curs, curr, corr

to run







dent

tooth





New Message

Hoy Mike, I'm running a little bit late. Can you let Lisa

To:

know?



to say to speak

to assert







duct, duc, duc-, -duce, -duct, -ducent, -ductor, -duction, -ductive, -ducer, -ducement, -ducation

to lead

to draw (not literally)



#### How durable are smart phones?

The protection plan SquareTrade recently performed tests on five smart phones to see if they could withstand drops and dunks. Google Inc.'s Moto X had the best score.





### dur

hard lasting



ego

١



Download from

Dreamstime.com

33596995

Alain Lacroix | Dreamstime.com



fact, fic, fect, fact

to make to do



fer

to carry to bear to bring

Odiferous- bearing a smell





## Member FDIC

fid

trust faith













end





flu

to flow



### form

shape form Each stage has a different FORM



# fort

strong