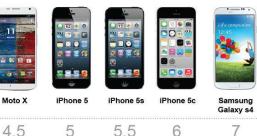

#### How durable are smart phones?

The protection plan SquareTrade recently performed tests on five smart phones to see if they could withstand drops and dunks. Google Inc.'s Moto X had the best score.