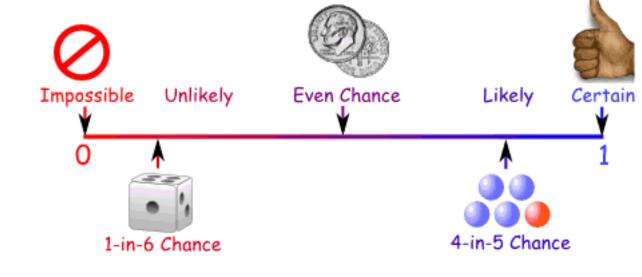

soph

wise

2 CaO

sym, syn

together

Symmetry

organisms of DIFFERENT species that show an intimate association with each other Symbiotic relationships provide at least ONE of the participating species with a nutritional advantage

3 types of symbiosis have been recognised depending on the nature of the relationship:

- **Parasitism**
- Commensalism
- Mutualism

art skill

**tele** at a distance

the, them, thet, themat, thes, thet

to place to put